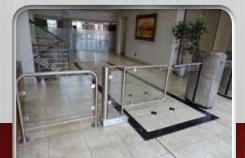

# **APPLICATIONS:**

- Our Special Needs Gate is designed to offer reliable controlled access such as guarded lobbies, reception areas, museums, libraries and health clubs.
- The gates are suited for in conjunction with our top range of turnstiles, meeting the additional
  access needs of items such as trolleys, wheelchairs and baby buggies.
- Suitable for:
  - Interior Installation
  - Exterior Installation must be covered

## **CONFIGURATIONS:**

- 90° left hand or right hand opening.
- 180° opening most popular model. Also comes standard with manual override key.
- Framed stainless steel gate with laminated safety glass.
- Frameless: 10mm Toughened glass gate.