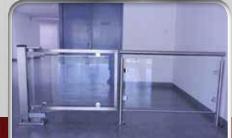

# **APPLICATIONS:**

- Our Special Needs Gate is designed to offer reliable controlled access such as guarded lobbies, reception areas, museums, libraries and health clubs.
- The gates are suited for in conjunction with our top range of turnstiles, meeting the additional
  access needs of items such as trolleys, wheelchairs and baby buggies.
- Suitable for:
  - Interior Installation
  - Exterior Installation must be covered

## **CONFIGURATIONS:**

- 90° left hand or right hand opening.
- 180° opening most popular model. Also comes standard with manual override key.
- Framed stainless steel gate with laminated safety glass.
- Frameless: 10mm Toughened glass gate.

## **SPECIAL FEATURES:**

- Comes with a 2 year mechanical warranty and 1 year electrical warranty.
- Manual override.
- Key for 180° gate.
- Gate open monitor.
- Gate hold open at 90° is standard.
   Gate close non hold open on request.