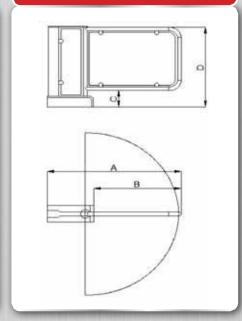

#### 180° SWING GATE - RECTANGULAR

| 90° SWING GATE |                 |         |  |
|----------------|-----------------|---------|--|
| G              | Total Width     | 1 280mm |  |
| F              | Opening Size    | 860mm   |  |
| Е              | Gate from floor | 140mm   |  |
| D              | Total height    | 930mm   |  |

| 180° SWING GATE |                 |         |  |
|-----------------|-----------------|---------|--|
| Α               | Total Width     | 1 280mm |  |
| В               | Opening Size    | 840mm   |  |
| С               | Gate from floor | 190mm   |  |
| D               | Total height    | 930mm   |  |