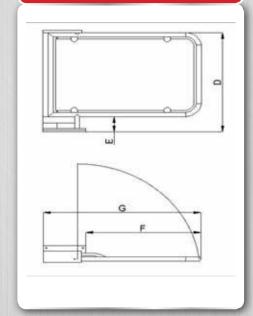

### 90° SWING GATE - LEFT HAND

#### 180° SWING GATE - RECTANGULAR

| 90° SWING GATE |                 |         |  |
|----------------|-----------------|---------|--|
| G              | Total Width     | 1 280mm |  |
| F              | Opening Size    | 860mm   |  |
| Е              | Gate from floor | 140mm   |  |
| D              | Total height    | 930mm   |  |