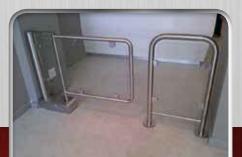

## **CONFIGURATIONS:**

- 90° left hand or right hand opening.
- 180° opening most popular model. Also comes standard with manual override key.
- Framed stainless steel gate with laminated safety glass.
- Frameless: 10mm Toughened glass gate.

## **SPECIAL FEATURES:**

- Comes with a 2 year mechanical warranty and 1 year electrical warranty.
- Manual override.
- Key for 180° gate.
- Gate open monitor.
- Gate hold open at 90° is standard.
   Gate close non hold open on request.