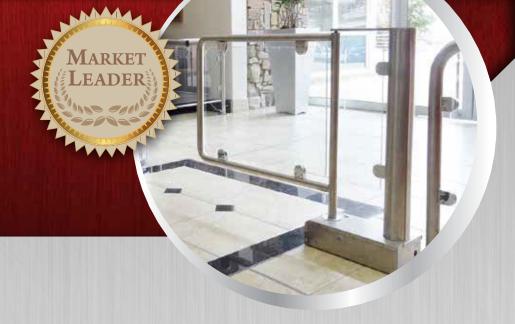

# **APPLICATIONS:**

- Our Special Needs Gate is designed to offer reliable controlled access such as guarded lobbies, reception areas, museums, libraries and health clubs.
- The gates are suited for in conjunction with our top range of turnstiles, meeting the additional
  access needs of items such as trolleys, wheelchairs and baby buggies.
- Suitable for:
  - Interior Installation
  - Exterior Installation must be covered

## **CONFIGURATIONS:**

- 90° left hand or right hand opening.
- 180° opening most popular model. Also comes standard with manual override key.
- Framed stainless steel gate with laminated safety glass.
- Frameless: 10mm Toughened glass gate.