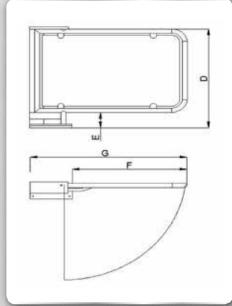

#### 90° SWING GATE - RIGHT HAND

| 180° SWING GATE |                 |         |  |
|-----------------|-----------------|---------|--|
| Α               | Total Width     | 1 280mm |  |
| В               | Opening Size    | 840mm   |  |
| С               | Gate from floor | 190mm   |  |
| D               | Total height    | 930mm   |  |