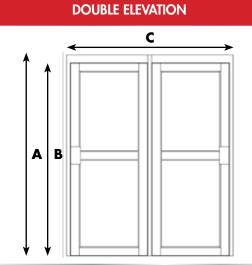

#### DOUBLE ELEVATION

#### **DOUBLE MANTRAP BOOTH**

| A | Overall Height      | 2 300mm |
|---|---------------------|---------|
| В | Overall Door Height | 2 200mm |
| С | Overall Width       | 1 755mm |
| D | Overall Depth       | 900mm   |
| D | <u> </u>            |         |