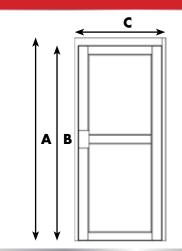

#### SINGLE ELEVATION

#### **SINGLE MANTRAP BOOTH**

| Α | Overall Height      | 2 300mm |
|---|---------------------|---------|
| В | Overall Door Height | 2 200mm |
| С | Overall Width       | 900mm   |
| D | Overall Depth       | 900mm   |