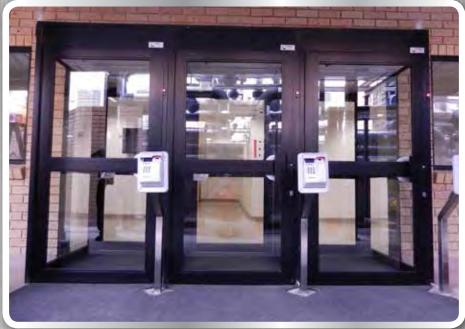

#### **CONFIGURATIONS:**

- Single or Double.
- Sizes to accommodate wheelchairs or delivery trolleys.
- Doors can be fitted with bullet proof glass.

**SECURITY LEVEL RATING:** (LOW / MEDIUM / HIGH / ULTRA SECURE)

### **AVAILABLE OPTIONS:**

- Single or Double.
- Door to a surge cubicle.
- Mild Steel powder coated frames.
- 304 S/S Brushed frames.
- Aluminium frames.
- Glass is standard 6.38mm PVB laminated or bullet proof glass. B2 up to B7+.
- Heavy duty door closer per door. Standard 300kg up to 500kg magnetic lock.
- Mortice lock on booth door for locking.
- Walking man for indication Red/Green or LED lights.
- LED down lights available on request.
- Tailgate IR Beam strip to detect second person (optional).