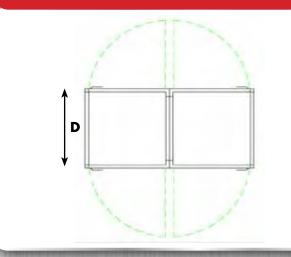

#### **DOUBLE MANTRAP BOOTH**

| A | Overall Height      | 2 300mm |
|---|---------------------|---------|
| В | Overall Door Height | 2 200mm |
| С | Overall Width       | 1 755mm |
| D | Overall Depth       | 900mm   |
| D | <u> </u>            |         |

#### **DOUBLE PLAN**