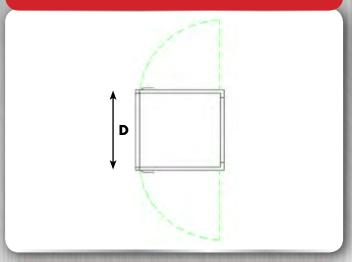

#### **SINGLE PLAN**

#### **SINGLE MANTRAP BOOTH**

| Α | Overall Height      | 2 300mm |
|---|---------------------|---------|
| В | Overall Door Height | 2 200mm |
| С | Overall Width       | 900mm   |
| D | Overall Depth       | 900mm   |