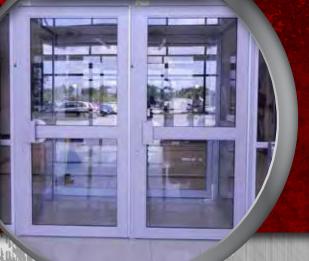

### **APPLICATIONS:**

- To control high volumes in and out of high risk areas.
- Used to secure entrance to banks, office blocks, retail stores or any building.

#### **CONFIGURATIONS:**

- Single or Double.
- Sizes to accommodate wheelchairs or delivery trolleys.
- Doors can be fitted with bullet proof glass.

**SECURITY LEVEL RATING:** (LOW / MEDIUM / HIGH / ULTRA SECURE)