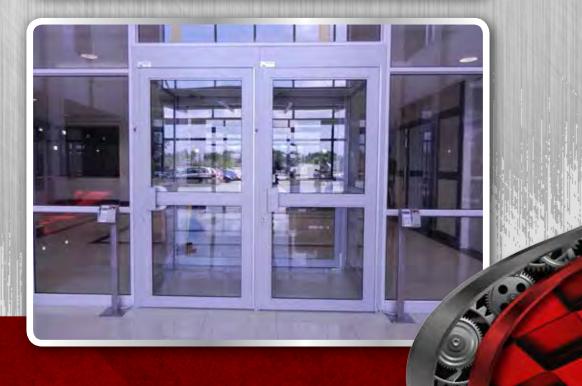

#### **CONFIGURATIONS:**

- Single or Double.
- Sizes to accommodate wheelchairs or delivery trolleys.
- Doors can be fitted with bullet proof glass.

**SECURITY LEVEL RATING:** (LOW / MEDIUM / HIGH / ULTRA SECURE)

### **AVAILABLE OPTIONS:**

- Single or Double.
- Door to a surge cubicle.
- Mild Steel powder coated frames.
- 304 S/S Brushed frames.
- Aluminium frames.
- Glass is standard 6.38mm PVB laminated or bullet proof glass. B2 up to B7+.
- Heavy duty door closer per door. Standard 300kg up to 500kg magnetic lock.
- Mortice lock on booth door for locking.
- Walking man for indication Red/Green or LED lights.
- LED down lights available on request.
- Tailgate IR Beam strip to detect second person (optional).