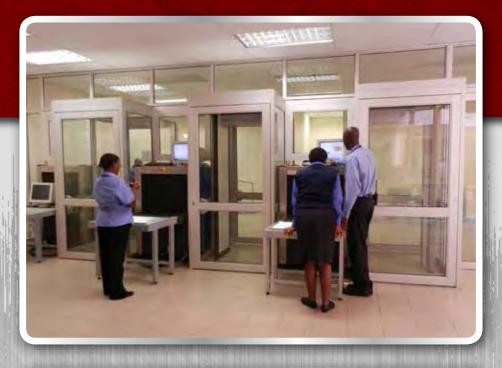

#### MARKET LEADER

- Used for reliability, ultra high traffic flow, virtually maintenance free.
- Designed to customers requirements.
- Exported world wide.

### **APPLICATIONS:**

- To control high volumes in and out of high risk areas.
- Used to secure entrance to banks, office blocks, retail stores or any building.

#### **CONFIGURATIONS:**

- Single or Double.
- Sizes to accommodate wheelchairs or delivery trolleys.
- Doors can be fitted with bullet proof glass.

**SECURITY LEVEL RATING:** (LOW / MEDIUM / HIGH / ULTRA SECURE)

#### SPECIAL FEATURES TO THE MANTRAP BOOTH

- Single solid maintenance free hinges.
- Tailgate IR Beams available on request.
- Lockable trap door in ceiling.
- Control logic function can be changed by changing the control chip,
   c/w battery back up, batteries not included.
- Heavy duty hydraulic door closer.
- 300kg up to 500kg magnetic locks.
- Doors are fitted with mortice lock.
- Special made push pull handles fitted to doors.