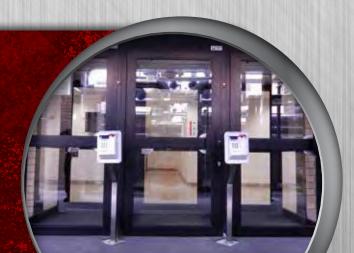

### **CONTROLLER OPTIONS**

| Dual Direction Controller        | BGSBC1 | Two Readers On Outside Of Booth      | ✓ | Internal Emergency Push Button       | ✓ | Presence Sensor/Direction Control | Х |
|----------------------------------|--------|--------------------------------------|---|--------------------------------------|---|-----------------------------------|---|
| Dual Direction Controller        | BGSBC2 | Two Readers On Outside Of Booth      | ✓ | Internal Emergency Push Button       | Х | Presence Sensor/Direction Control | ✓ |
| Dual Direction Controller        | BGSBC3 | Single Biometric Reader Inside Booth | ✓ | Two Push Buttons on outside of booth | ✓ | Presence Sensor/Direction Control | Х |
| Dual Direction Controller        | BGSBC4 | Single Biometric Reader Inside Booth | ✓ | Two Push Buttons on outside of booth | ✓ | Presence Sensor/Direction Control | ✓ |
| Single Direction Bank Controller | BGSBC5 | Emergency Push Button Inside Booth   | ✓ |                                      |   | Presence Sensor/Direction Control | ✓ |
| Dual Direction Bank Controller   | BGSBC6 | Emergency Push Button Inside Booth   | ✓ | One Push Button for Exiting Bank     | ✓ | Presence Sensor/Direction Control | ✓ |
| Dual Direction Bank Controller   | BGSBC7 | Push Button Control Panel            | ✓ | Mimic Panel                          | ✓ | Presence Sensor/Direction Control | ✓ |
| 3-Door Booth Controller          | BGSBC8 | Single Reader Outside Of Booth       | ✓ | Randsom Search Selector              | ✓ | Presence Sensor                   | ✓ |