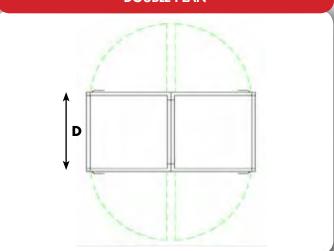

#### **DOUBLE PLAN**

#### **DOUBLE MANTRAP BOOTH**

| A | Overall Height      | 2 300mm |
|---|---------------------|---------|
| В | Overall Door Height | 2 200mm |
| С | Overall Width       | 1 755mm |
| D | Overall Depth       | 900mm   |
| D | <u> </u>            |         |