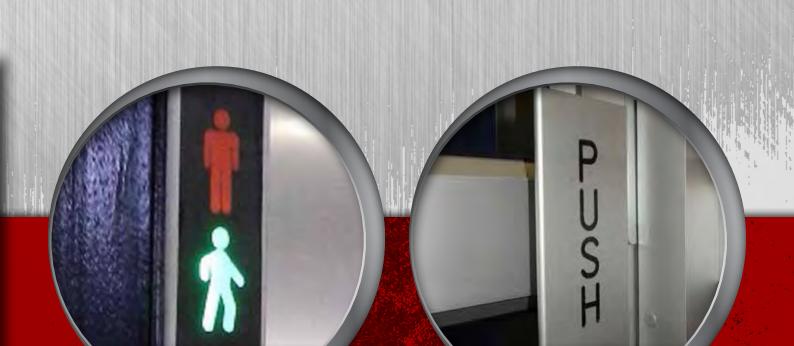

### **AVAILABLE OPTIONS:**

- Single or Double.
- Door to a surge cubicle.
- Mild Steel powder coated frames.
- 304 S/S Brushed frames.
- Aluminium frames.
- Glass is standard 6.38mm PVB laminated or bullet proof glass. B2 up to B7+.
- Heavy duty door closer per door. Standard 300kg up to 500kg magnetic lock.
- Mortice lock on booth door for locking.
- Walking man for indication Red/Green or LED lights.
- LED down lights available on request.
- Tailgate IR Beam strip to detect second person (optional).