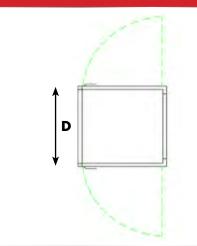

#### **SINGLE MANTRAP BOOTH**

| Α | Overall Height      | 2 300mm |
|---|---------------------|---------|
| В | Overall Door Height | 2 200mm |
| С | Overall Width       | 900mm   |
| D | Overall Depth       | 900mm   |

#### **SINGLE PLAN**