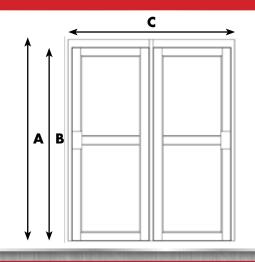

#### **DOUBLE PLAN**

#### **DOUBLE MANTRAP BOOTH**

| A | Overall Height      | 2 300mm |
|---|---------------------|---------|
| В | Overall Door Height | 2 200mm |
| С | Overall Width       | 1 755mm |
| D | Overall Depth       | 900mm   |
| D | <u> </u>            |         |