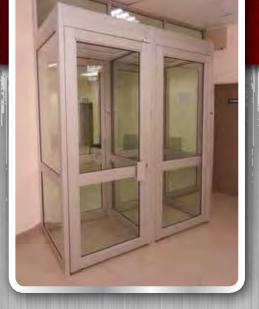

#### MARKET LEADER

- Used for reliability, ultra high traffic flow, virtually maintenance free.
- Designed to customers requirements.
- Exported world wide.

### **APPLICATIONS:**

- To control high volumes in and out of high risk areas.
- Used to secure entrance to banks, office blocks, retail stores or any building.

#### **CONFIGURATIONS:**

- Single or Double.
- Sizes to accommodate wheelchairs or delivery trolleys.
- Doors can be fitted with bullet proof glass.

**SECURITY LEVEL RATING:** (LOW / MEDIUM / HIGH / ULTRA SECURE)

#### SPECIAL FEATURES TO THE MANTRAP BOOTH

- Single solid maintenance free hinges.
- Tailgate IR Beams available on request.
- Lockable trap door in ceiling.
- Control logic function can be changed by changing the control chip,
   c/w battery back up, batteries not included.
- Heavy duty hydraulic door closer.
- 300kg up to 500kg magnetic locks.
- Doors are fitted with mortice lock.
- Special made push pull handles fitted to doors.