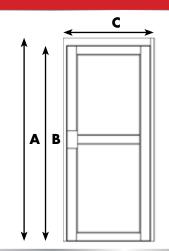

#### SINGLE ELEVATION

#### **SINGLE MANTRAP BOOTH**

| Α | Overall Height      | 2 300mm |
|---|---------------------|---------|
| В | Overall Door Height | 2 200mm |
| С | Overall Width       | 900mm   |
| D | Overall Depth       | 900mm   |