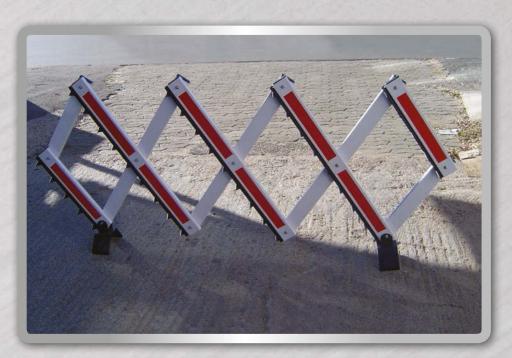

### **SPECIAL FEATURES:**

- Constructed from extruded aluminium 75mm x 25mm.
- Powder coated white or yellow with red reflective tape.
- Light weight ±15kg for 6m and 7kg for 3m. •
- Portable. •
- Can be equipped with spikes for additional security. •
- Can be equipped with signage.
- Comes in 6m and 3m standard size but can be customized for lengths up to 20m.
- Wheels can be fitted for convenience.