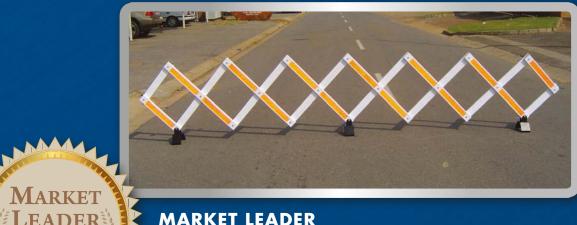

### MARKET LEADER

- Most versatile Concertina Barrier on the market.
- Manufactured in South Africa from extruded aluminium.
- Exported worldwide. •

### **SPECIAL FEATURES:**

- Constructed from extruded aluminium 75mm x 25mm.
- Powder coated white or yellow with red reflective tape.
- Light weight ±15kg for 6m and 7kg for 3m. •
- Portable. •
- Can be equipped with spikes for additional security. •
- Can be equipped with signage.
- Comes in 6m and 3m standard size but can be customized for lengths up to 20m.
- Wheels can be fitted for convenience.