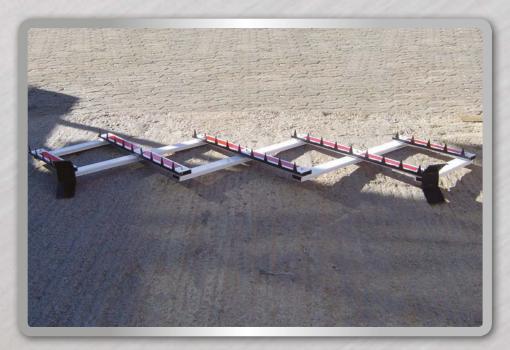

# CONCERTINA BARRIER

### **SPECIAL FEATURES:**

- Constructed from extruded aluminium 75mm x 25mm.
- Powder coated white or yellow with red reflective tape.
- Light weight ±15kg for 6m and 7kg for 3m. •
- Portable. •
- Can be equipped with spikes for additional security. •
- Can be equipped with signage.
- Comes in 6m and 3m standard size but can be customized for lengths up to 20m.
- Wheels can be fitted for convenience.