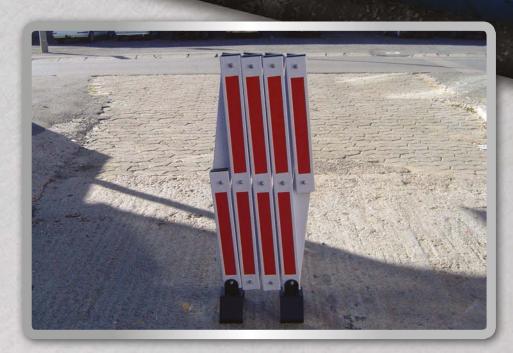

### **SPECIAL FEATURES:**

- Constructed from extruded aluminium 75mm x 25mm.
- Powder coated white or yellow with red reflective tape.
- Light weight ±15kg for 6m and 7kg for 3m. •
- Portable. •
- Can be equipped with spikes for additional security. •
- Can be equipped with signage.
- Comes in 6m and 3m standard size but can be customized for lengths up to 20m.
- Wheels can be fitted for convenience.